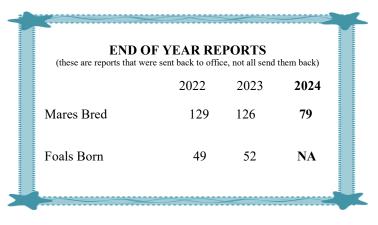

#### END OF YEAR REPORTS

(these are reports that were sent back to office, not all send them back)

| ` 1        |      | ,    | ,    |
|------------|------|------|------|
|            | 2022 | 2023 | 2024 |
| Mares Bred | 129  | 126  | 79   |
| Foals Born | 49   | 52   | NA   |

A total of 71 mare and stallion reports were mailed out for 2023. Only 38 mailed theirs back. If the NTBA office mails out report, please send them back, this way we can get an accurate count of foals. Thank you.