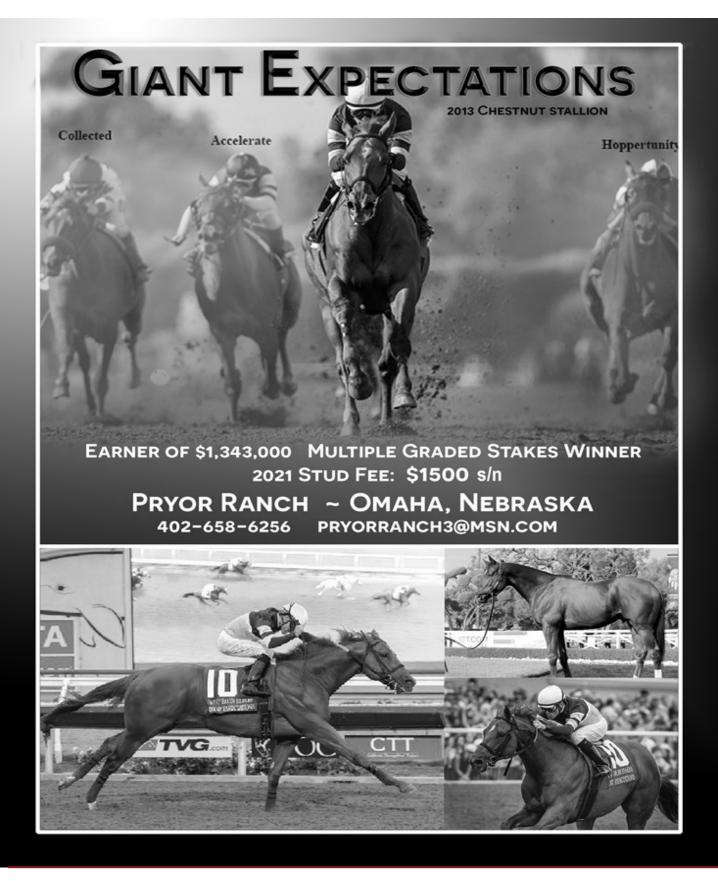

## **Breeders' Cup Mile** GULCH - WEEKEND STORM G1 Winner COURT VISION \$3,746,658 earnings Sires SPEED Breeders' Cup Juvenile INTELLIGENCE @1 Winner ATURIOR OF THE PROPERTY OF THE STORM THE COURT SOUNDNESS \$1,350,951 earnings 2019 ECLIPSE AWARD 29 Consecutive 2 Yr. Colt **Graded Races** MR HAVERCAMP Champion 2 Yr Colt \$679,000 earnings Retired SOUND **CRUMLIN SPIRIT Foals have** \$299,177 earnings earned over \$14,000,000 Pian YOUR Future NOW! 2021 STUD FEE: \$2500 s/n PRYORRANCH3@MSN.COM 402-658-6256 PRYOR RANCH ~ OMAHA, NEBRASKA

NEW PRICING FOR 2024 CALL FOR DETAILS